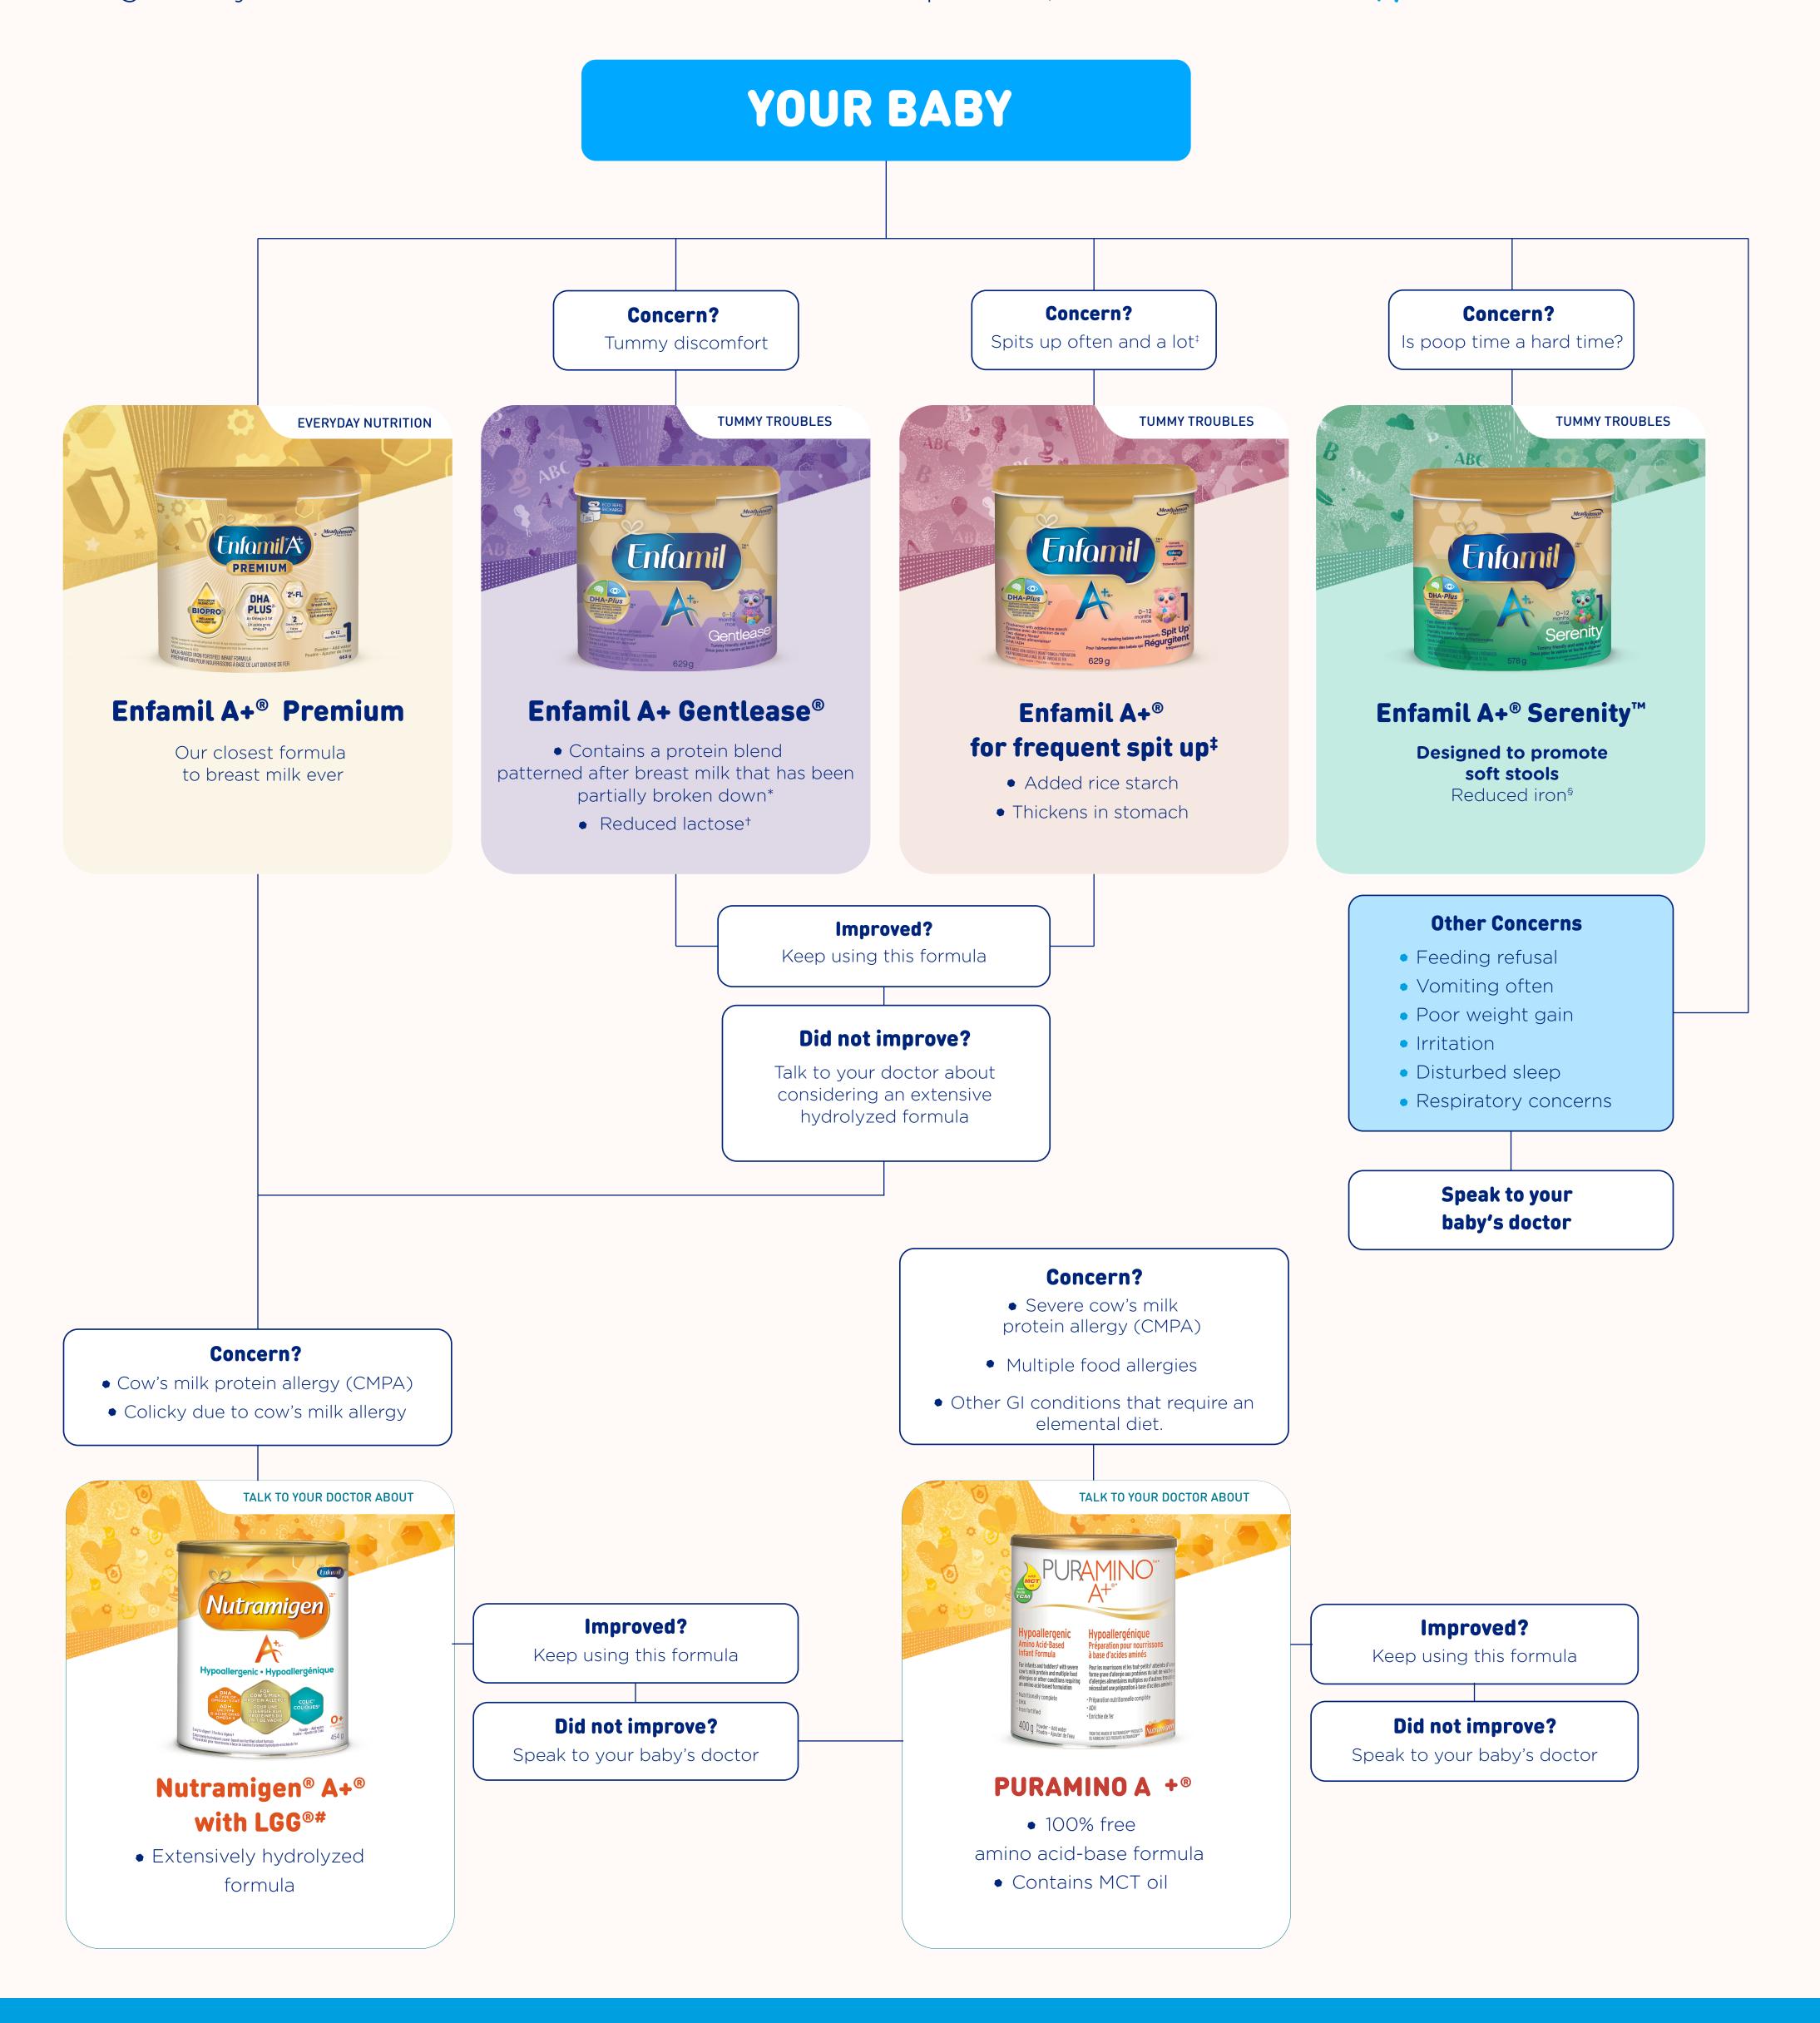

## Feeding Solutions Finder

Use this handy Feeding Solutions chart to find the baby formula with brain-buidling DHA that might be right for your little one. For more information on each product, visit www.enfamil.ca/products.

<sup>(15</sup> days - 6 months after birth) prior to partial hydrolysis.

Always speak to your baby's doctor about use of infant formula as they are in the best position to guide you.

<sup>&</sup>lt;sup>†</sup> ~1/5 of the lactose of a full-lactose, routine, milk-based formula.

<sup>‡</sup> For babies who spit up more than 4 times per day

<sup>§ 17%</sup> less iron than Enfamil At-